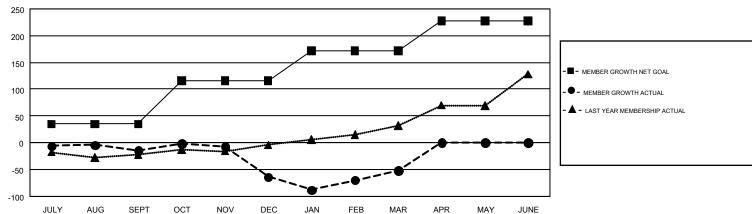

## GMT Constitutional Area 6-Afr, Group M

GMT: OPEN

REPORT DOES NOT INCLUDE CLUBS IN UNDISTRICTED AREAS.

|               | Clu           | os          |               | Members               |                           |                         |                                                    |  |
|---------------|---------------|-------------|---------------|-----------------------|---------------------------|-------------------------|----------------------------------------------------|--|
|               | RESULTS FO    | R 2018-2019 |               | RESULTS FOR 2018-2019 |                           |                         |                                                    |  |
| QUARTER       | NEW CLUB GOAL | NEW CLUBS   | DROPPED CLUBS | QUARTER               | MEMBER GROWTH NET<br>GOAL | MEMBER GROWTH<br>ACTUAL | DROPPED<br>MEMBERS ACTUAL<br>(including transfers) |  |
| JULY/AUG/SEPT | 0             | 0           | 0             | JULY/AUG/SEPT         | 35                        | 35                      | 46                                                 |  |
| OCT/NOV/DEC   | 1             | 0           | 0             | OCT/NOV/DEC           | 81                        | 57                      | 100                                                |  |
| JAN/FEB/MAR   | 1             | 2           | 1             | JAN/FEB/MAR           | 56                        | 105                     | 91                                                 |  |
| APR/MAY/JUNE  | 1             | 0           | 0             | APR/MAY/JUNE          | 56                        | 0                       | 0                                                  |  |

## GOALS AND ACTUAL MEMBERS CUMULATIVE

| DROPPED CLUBS: 1  DROPPED MEMBERS |     | 48 CLUBS OF 100 ADDED 1 OR MORE NEW MEMBERS | GENDER DISTRIBUTION           MALE         1,786 (71.50%)           FEMALE         712 (28.50%) |  |     |
|-----------------------------------|-----|---------------------------------------------|-------------------------------------------------------------------------------------------------|--|-----|
| DECEASED                          | 7   | CLICK HERE FOR CUMULATIVE                   | TOTAL FAMILY UNIT MEMBERS                                                                       |  | 217 |
| CLUB CANCELLED 27                 |     | MEMBERSHIP DATA                             |                                                                                                 |  |     |
| OTHER                             | 203 |                                             | FAMILY MEMBERS PAYING HALF DUES                                                                 |  | 110 |
| TOTAL                             | 237 |                                             |                                                                                                 |  |     |