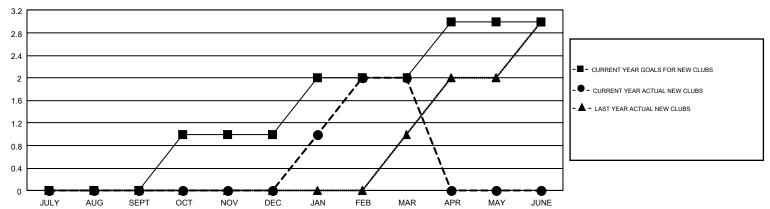

## GMT Constitutional Area 6-Afr, Group M

GMT: OPEN

REPORT DOES NOT INCLUDE CLUBS IN UNDISTRICTED AREAS.

|               | Clu           | os          |               | Members               |                           |                         |                                                    |  |
|---------------|---------------|-------------|---------------|-----------------------|---------------------------|-------------------------|----------------------------------------------------|--|
|               | RESULTS FO    | R 2018-2019 |               | RESULTS FOR 2018-2019 |                           |                         |                                                    |  |
| QUARTER       | NEW CLUB GOAL | NEW CLUBS   | DROPPED CLUBS | QUARTER               | MEMBER GROWTH NET<br>GOAL | MEMBER GROWTH<br>ACTUAL | DROPPED<br>MEMBERS ACTUAL<br>(including transfers) |  |
| JULY/AUG/SEPT | 0             | 0           | 0             | JULY/AUG/SEPT         | 35                        | 35                      | 46                                                 |  |
| OCT/NOV/DEC   | 1             | 0           | 0             | OCT/NOV/DEC           | 81                        | 57                      | 100                                                |  |
| JAN/FEB/MAR   | 1             | 2           | 1             | JAN/FEB/MAR           | 56                        | 105                     | 91                                                 |  |
| APR/MAY/JUNE  | 1             | 0           | 0             | APR/MAY/JUNE          | 56                        | 0                       | 0                                                  |  |

## GOALS AND ACTUAL NEW CLUBS CUMULATIVE